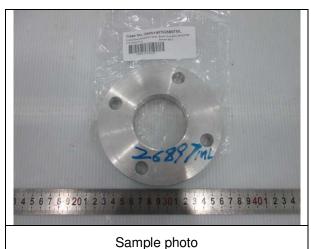

Sample Name : Aluminium Plate

Material and Mark : Alu 6061 T6

**Test Required** : Chemical Composition Analysis

Date of Receipt : Jul 01, 2014 **Testing Start Date** : Jul 01, 2014 Testing End Date Jul 07, 2014